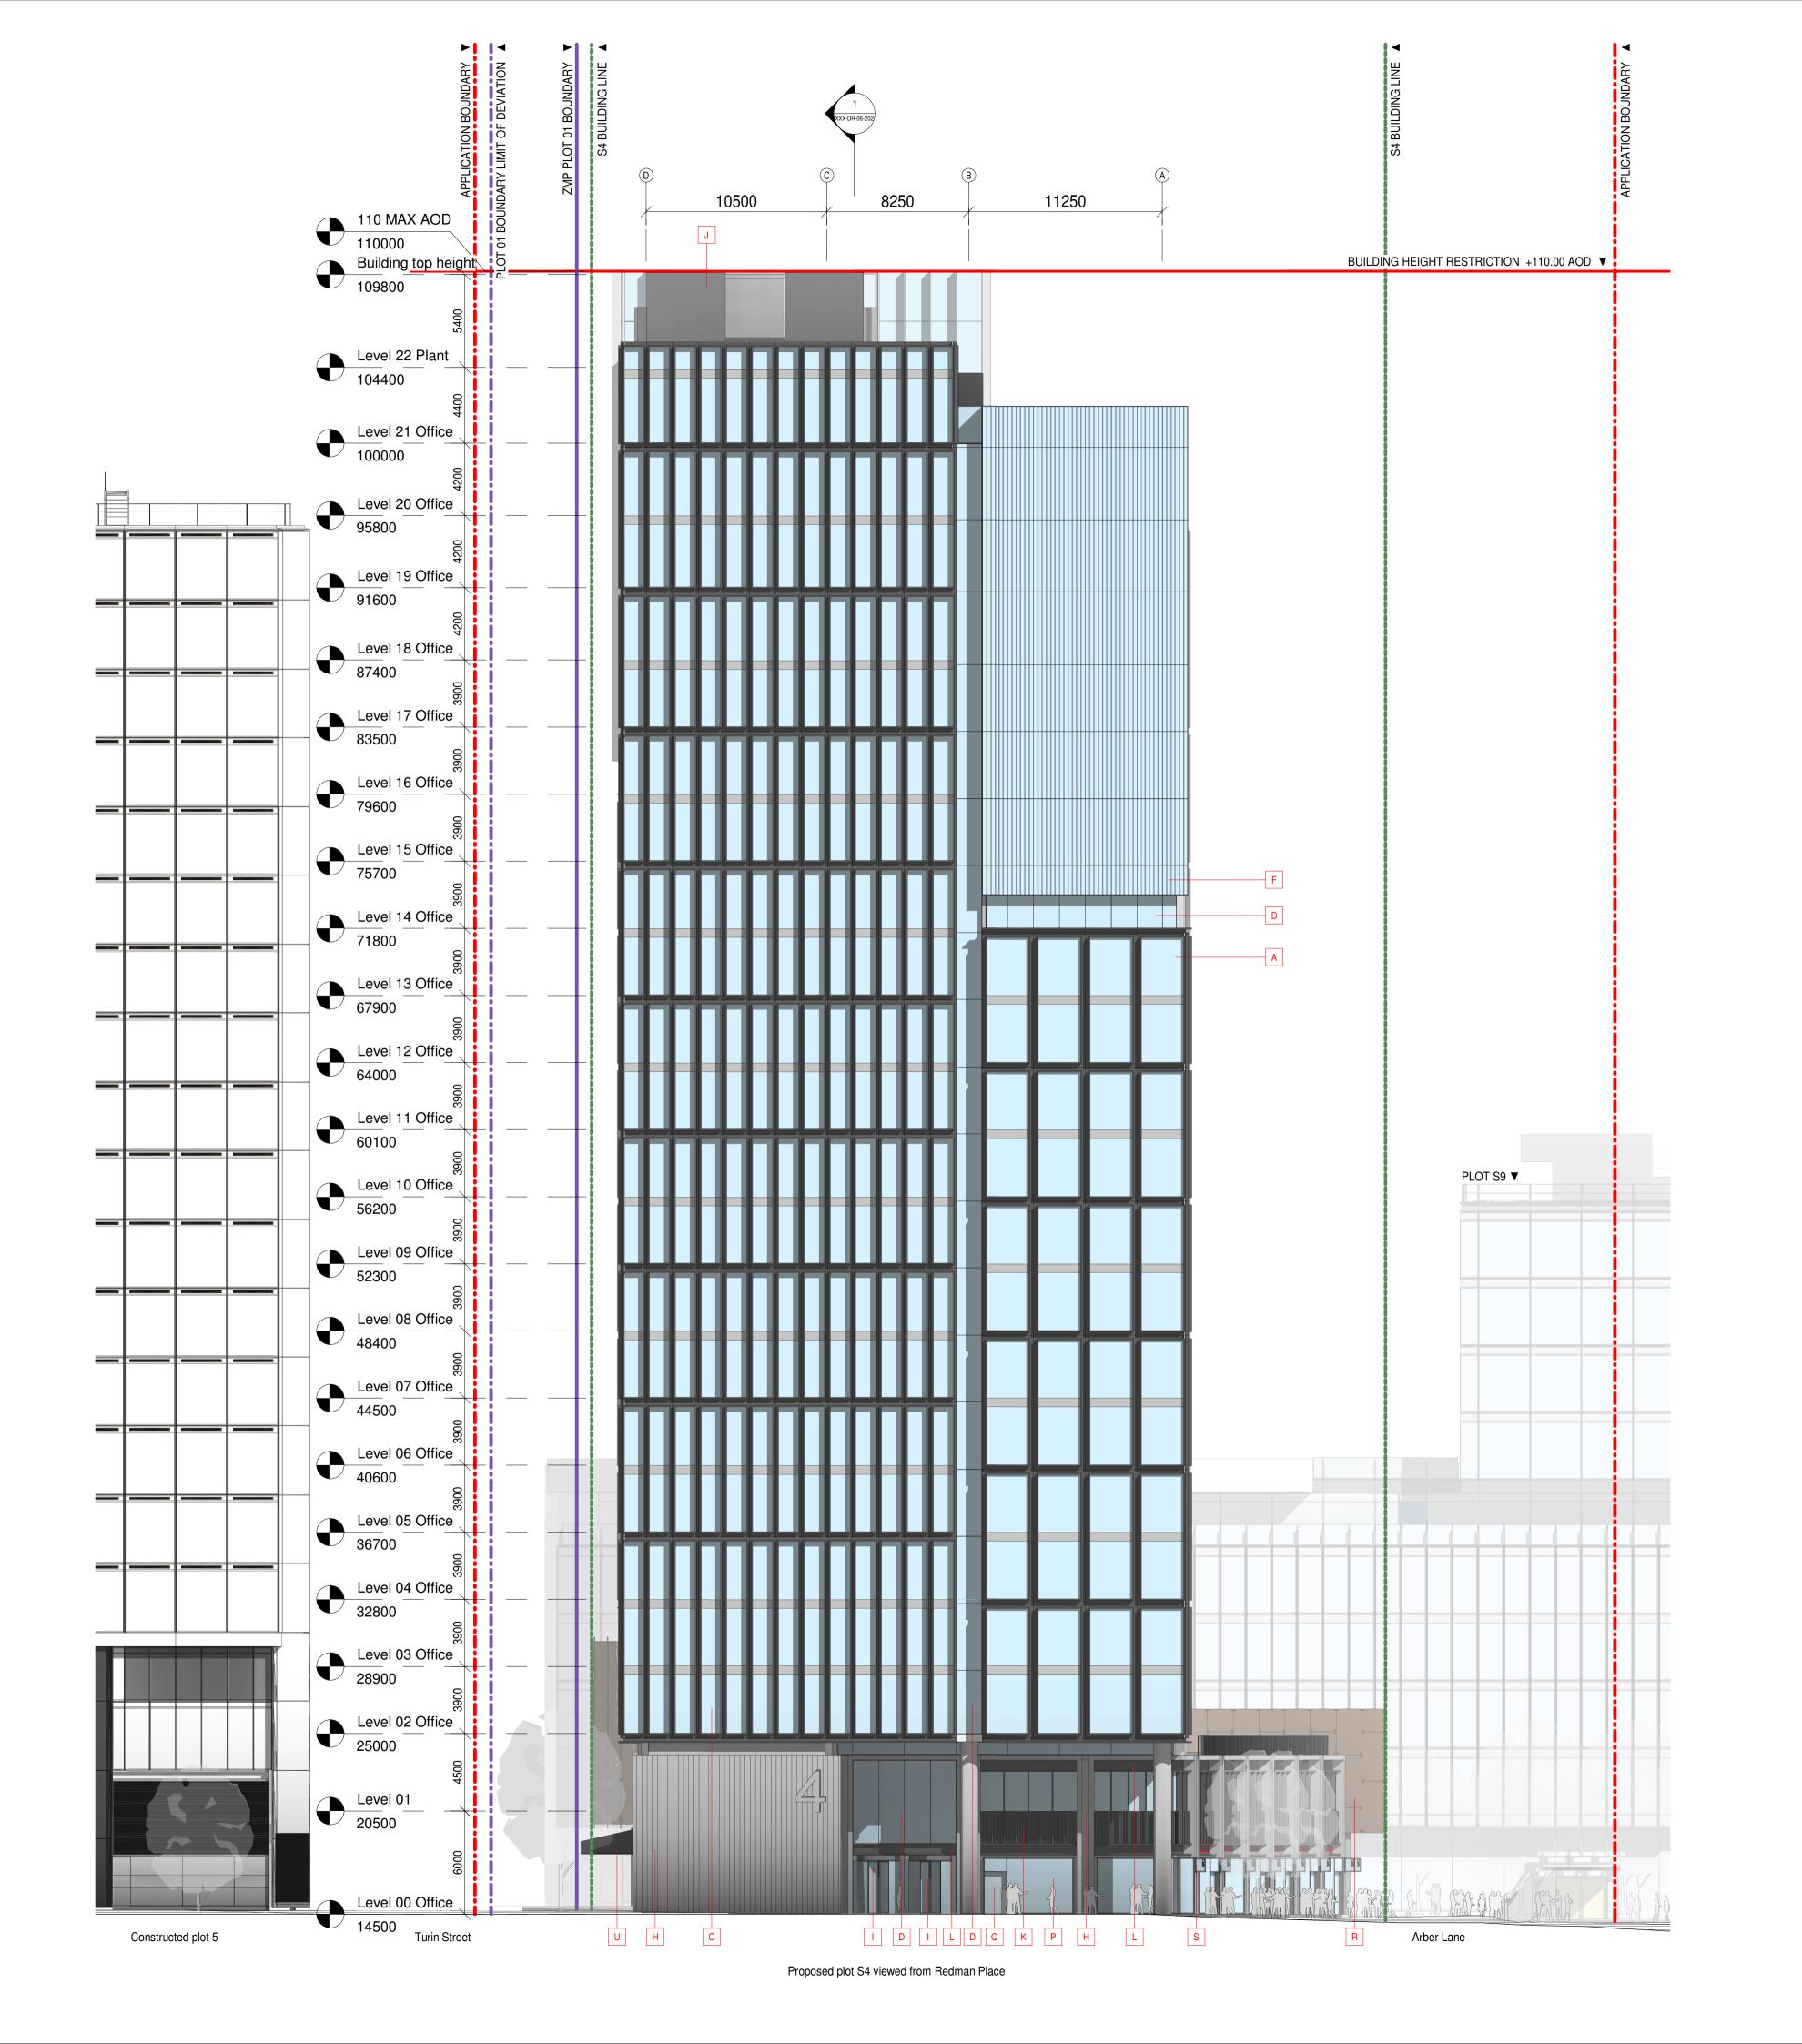

S4 Building Line

110 m AOD - Max. Height Limit

ZMP Plot 01 Boundary

Plot 01 Boundary Limit of Deviation +/- 10m

Material colours to be determined to allow for future flexibility

A 3.0m CCF with frame (Facade Type 03)

B 1.5m CCF with frame (Facade Type 04)

C 1.5m DGU with frame (Facade Type 05)

D DGU (Facade Types 06, 07, 12, & 13)

E DGU with fins (Facade Types 01 & 08)

F 1.5m DGU with fritted glass (Facade Type 02)

G Painted steel balustrade

H Precast concrete cladding I Integrated revolving doors

J Plant

K Textured solid insulated panel L Back solid insulated spandrel

M 1.5m DGU with frame and fritted glass (Facade Type 05)

N Roof terrace O Leisure box terrace

P Storefront glass panel

Q Storefront integrated door

R | Solid insulated panel expressed joints (Facade Type 22)

S Future tenant signage subject to separate application

T Glass panel balustrade

U Metal canopy V Metal loading bay shutter

W Metal louvres

X Metal Fins

P00 06/07/18 Issued For Planning

REV DD/MM/YY DESCRIPTION

BROUGHT TO YOU BY

ISSUED BY CHECK BY

Do not scale dimensions. Dimensions govern.
All dimensions are in millimetres unless noted otherwise.
Arney Fender Katsalidis shall be notified in writing of any discrepancies.

## Arney Fender Katsalidis

Arney Fender Katsalidis T / +44 20 3772 7320 E/ info@afkstudios.com W / afkstudios.com 44-46 Scrutton Street, London, EC2A 4HH

IQL -S4

PROJECT

PROJECT No. 44079

DRAWING TITLE

North East Elevation

STATUS For Planning

DRAWING DATE

06/07/18

SCALE 1:200 @ A1

REVISION

IQL-A-AFK-S4-XXX-DR-06-303 P00